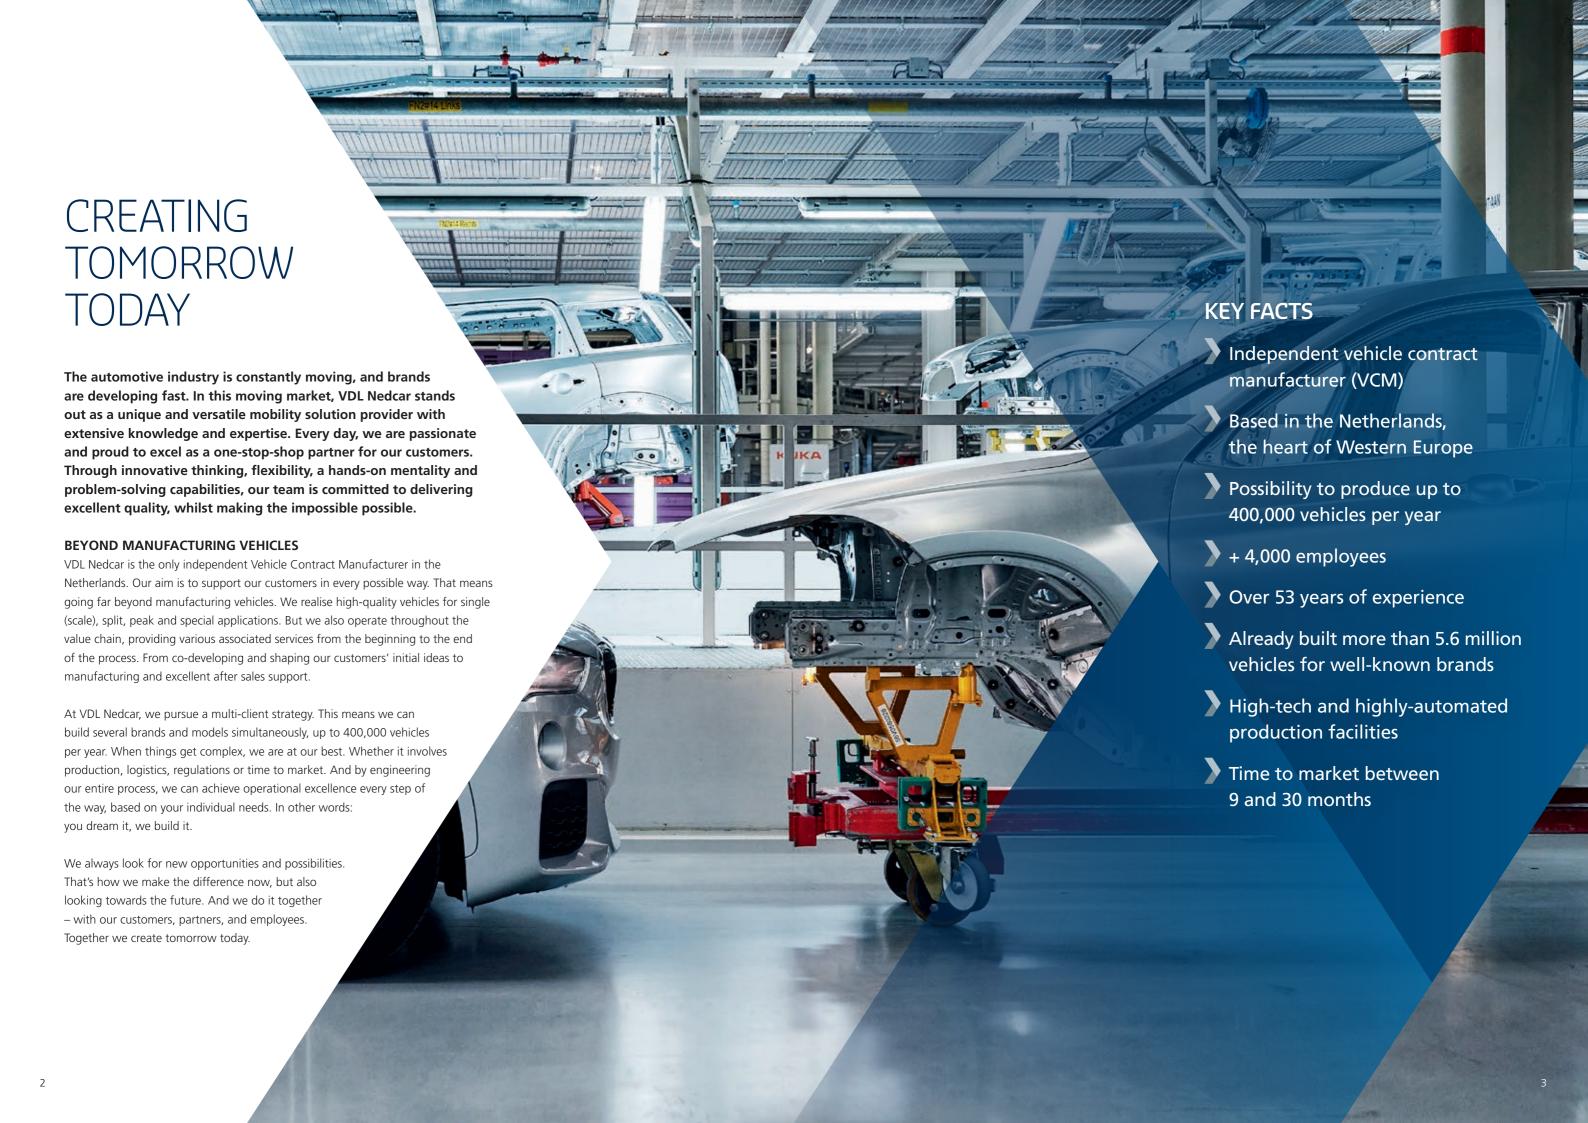

#### **GATEWAY TO EUROPE**

VDL Nedcar is based in Born, in the south of the Netherlands, in the heart of Western Europe. Born has access to an excellent infrastructure by road, railway, and water, with direct connections to main European ports and airports. It also offers convenient access to the largest inland barge terminal in Europe, and a rail terminal with a direct connection to several EU ports.